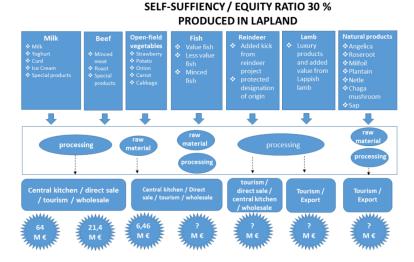

Regional food program - actions for development project to reach 100M€ new turnover for food sector Defined raw materials, development actions we need to be done and potential selling chanels