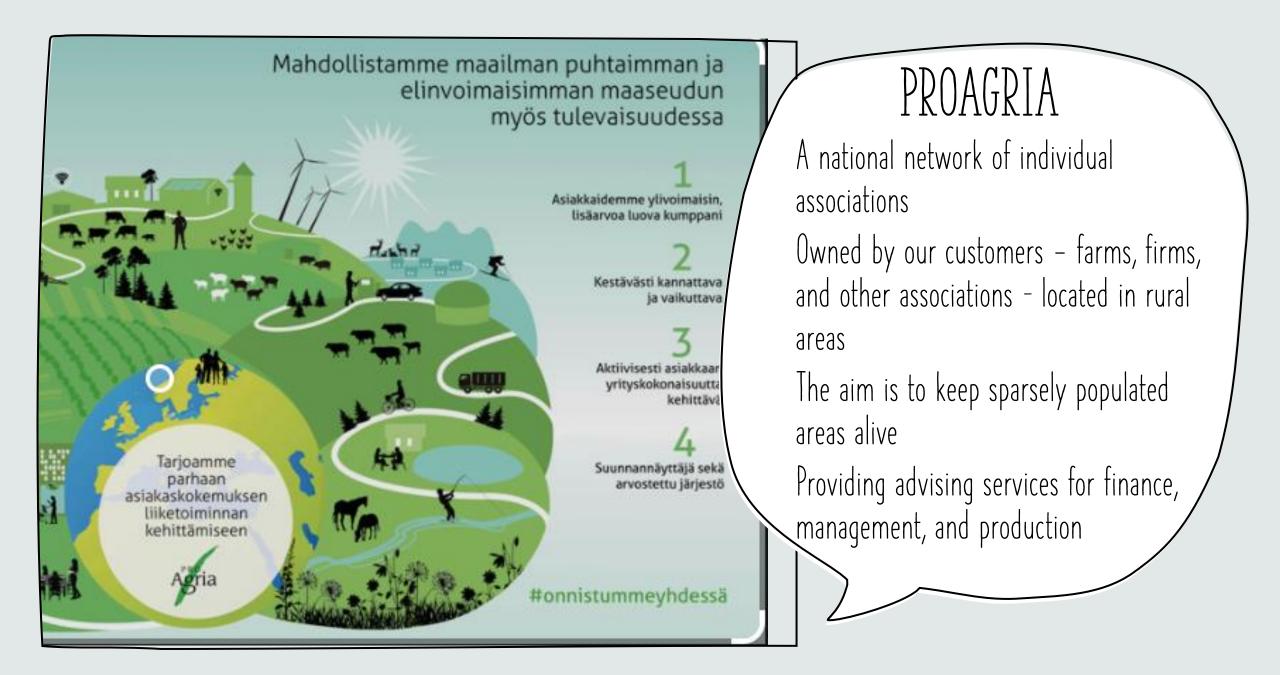

## WHAT IS HAPPENING IN RURAL?

Capital is flowing out from rural • Force to migration

Base for the businesses in rural is nature

Question is how to transfer our nature raw materials for added value to local economies and stop capital outflow