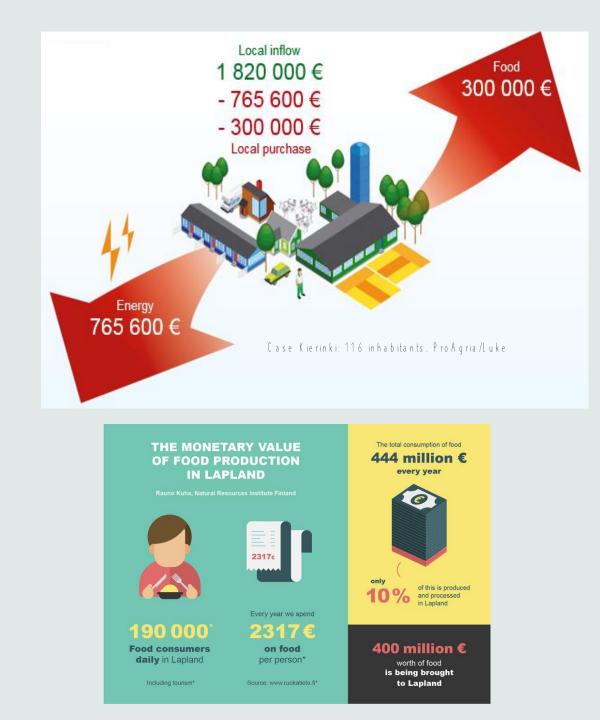

## WHAT IS HAPPENING IN RURAL?

Capital is flowing out from rural • Force to migration

Base for the businesses in rural is nature

Question is how to transfer our nature raw materials for added value to local economies and stop capital outflow

Regional food program - actions for development project to reach 100M€ new turnover for food sector Defined raw materials, development actions we need to be done and potential selling chanels