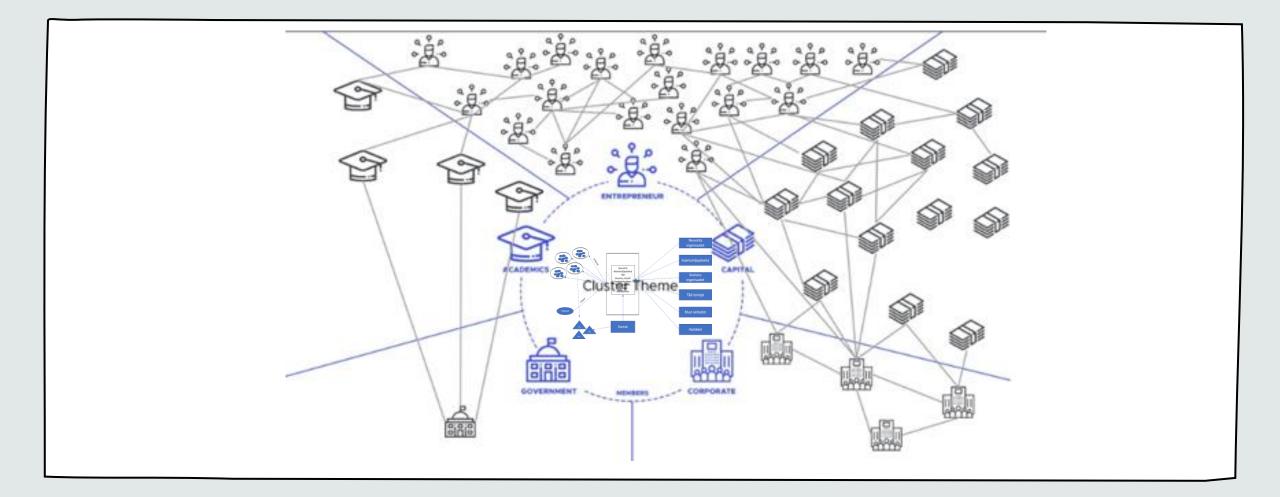

## CLUSTER IS INFORMATION MANAGEMENT

HOW TO SOLVE ENTREPRENEURS PROBLEMS, EDUCATE NEW ENTREPRENEURS AND FUND THIS BY USING BEST AVAILABLE FUNDING INSTRUMENT