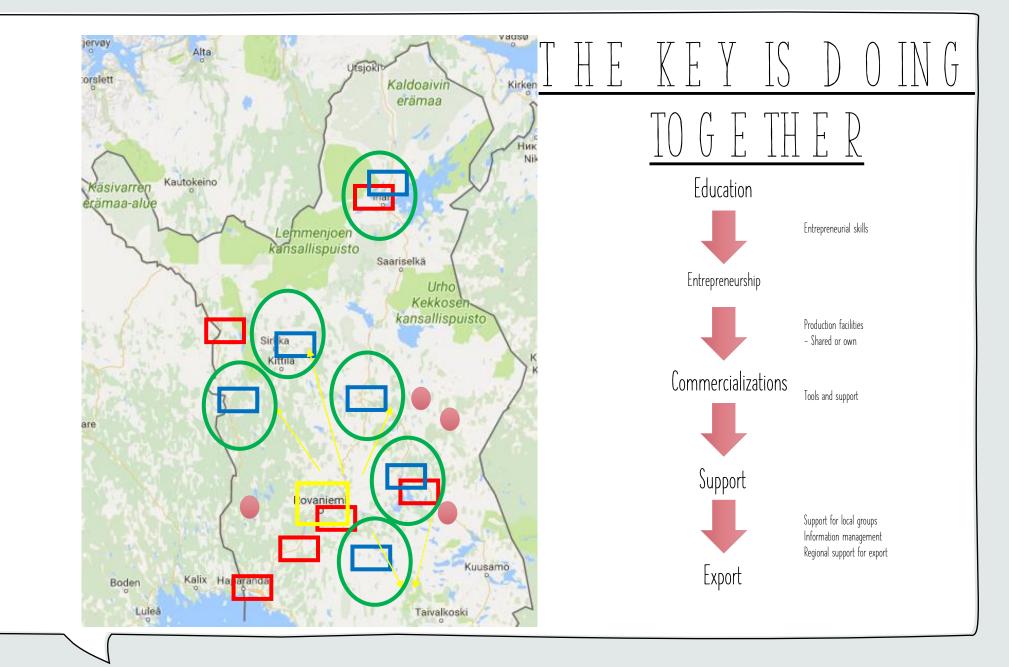

## WHAT IS HAPPENING IN RURAL?

Capital is flowing out from rural • Force to migration

Base for the businesses in rural is nature

Question is how to transfer our nature raw materials for added value to local economies and stop capital outflow