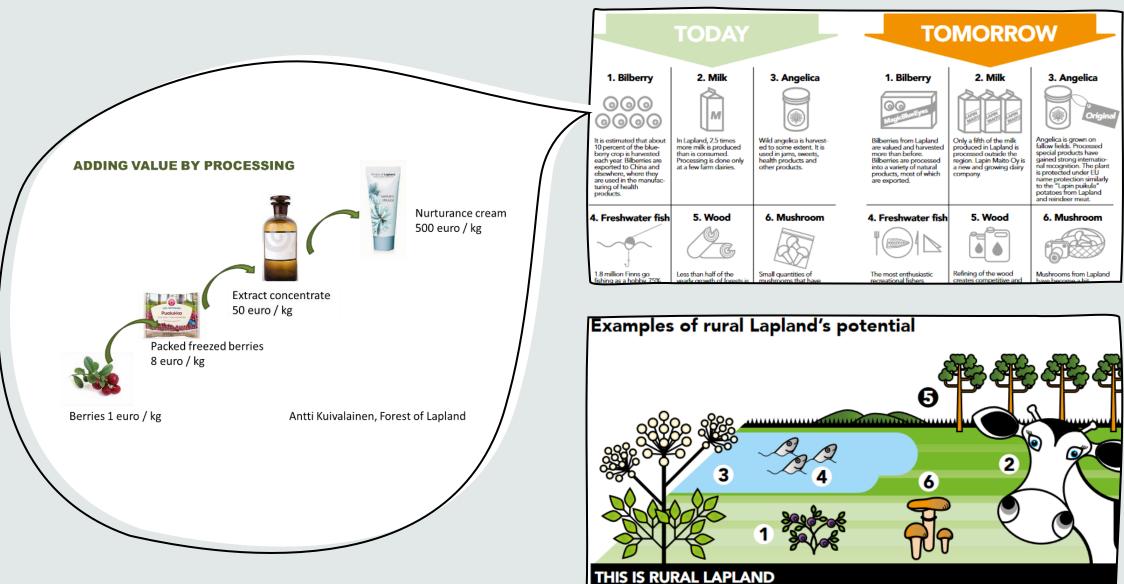

## WHAT IS HAPPENING IN RURAL?

Capital is flowing out from rural • Force to migration

Base for the businesses in rural is nature

Question is how to transfer our nature raw materials for added value to local economies and stop capital outflow

Regional food program - actions for development project to reach 100M€ new turnover for food sector Defined raw materials, development actions we need to be done and potential selling chanels